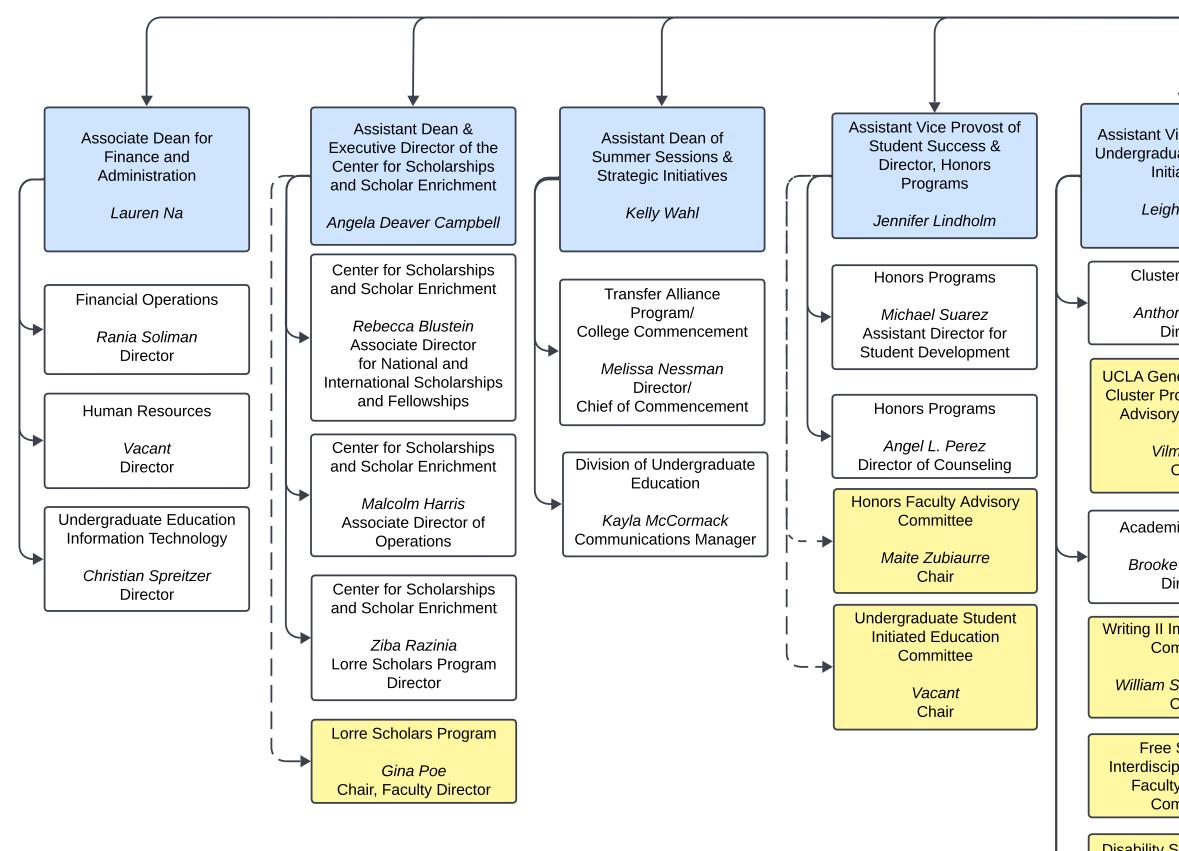

Undergraduate Council \_ \_ \_ -Jeff Malloy, Chair Dean Adriana Galván College Faculty Executive Committee \_\_\_\_\_ Erin Debenport, Chair General Education Governance Committee \_ \_ \_ Victor Bascara, Chair Assistant Vice Provost of Assistant Vice Provost of Assistant Vice Provost Assistant Vice Provost of Assistant Vice Provost of Undergraduate Research Academic Partnerships & and Executive Director for Student Diversity & Undergraduate Education Centers & Director, Director, Center for the Center for Community Director, Academic Initiatives Undergraduate Research Community College Engagement Advancement Program Center Sciences Partnerships Leigh Harris Shalom Staub Charles Alexander Claudia Salcedo Tama Hasson Center for Community Cluster Program AAP Graduate Mentoring Undergraduate Research Academic Partnerships Engagement Center Sciences Anthony Friscia Carolina San Juan Douglas Barrera Santiago Bernal Director Director Margot Quinlan Assistant Director Associate Director for Chair Faculty and Community **UCLA General Education** Engagement AAP Counseling Latinx Student Success Cluster Program Faculty Center Advisory Committee Undergraduate Research Vivian Salazar Center for Community Center for Sciences Director Vacant Engagement Vilma Ortiz Executive Director Chair Jorge Avila Academic & Research Vacant Assistant Director Programs Associate Director for Strategic Initiatives Academic Initiatives Alice Ho Undergraduate Research Director Center for Sciences Brooke Wilkinson Center for Community Director Engagement Peer Learning David Gray Assistant Director Writing II Implementation Mary Keipp lfeoma Amah Committee Program Director, Director Community Youth Undergraduate Research William Schniedewind Programs Center Humanities, Arts, Pre-College & Summer Chair & Social Sciences Programs Center for Community Free Standing Jacquelyn Ardam Jonli Tunstall Engagement Interdisciplinary Minors Director Director Faculty Advisory Christina-Marie Santillan Committee Assistant Director for Undergraduate Research Faculty Advisory Community Engaged Center Humanities, Arts, Committee Disability Studies Faculty Learning & Social Sciences Faculty Advisory Committee Committee Tyrone Howard Quarter in Washington Chair Victoria Marks Muriel McClendon Chair Chair Juliet Williams Director Entrepreneurial Programs Undergraduate Research **Civic Engagement Faculty** Center Humanities, Arts, Robert Jadon Advisory Committee & Social Sciences Executive Director Andy Atkeson Kelly Kistner