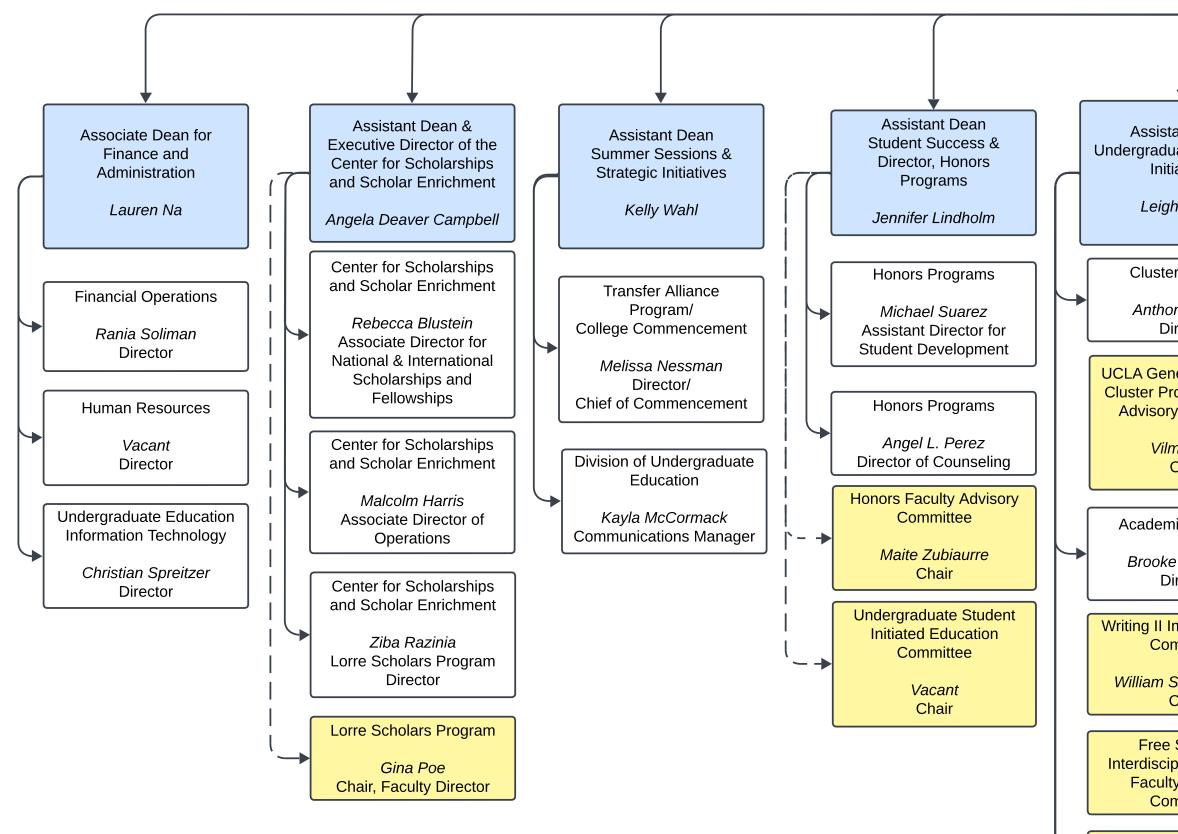

Undergraduate Council Executive Assistant to the \_ \_ \_ -Jeff Malloy, Chair Dean Adriana Galván College Faculty Executive Committee \_\_\_\_\_ Erin Debenport, Chair General Education Governance Committee \_ \_ \_ Victor Bascara, Chair Assistant Dean Assistant Dean Assistant Dean and Assistant Vice Provost Assistant Dean Undergraduate Research Academic Partnerships & Executive Director for the Student Diversity & Undergraduate Education Centers & Director, Director, Center for Center for Community Director, Academic Initiatives Undergraduate Research Community College Engagement Advancement Program Center Sciences Partnerships Leigh Harris Shalom Staub Charles Alexander Claudia Salcedo Tama Hasson Center for Community Cluster Program AAP Graduate Mentoring Undergraduate Research Academic Partnerships Engagement Center Sciences Anthony Friscia Carolina San Juan Douglas Barrera Santiago Bernal Director Director Margot Quinlan Assistant Director Associate Director for Chair Faculty and Community **UCLA General Education** Engagement AAP Counseling Latinx Student Success Cluster Program Faculty Center Advisory Committee Undergraduate Research Vivian Salazar Center for Community Center for Sciences Director Vacant Engagement Vilma Ortiz Executive Director Chair Jorge Avila Academic & Research Vacant Assistant Director Programs Associate Director for Strategic Initiatives Academic Initiatives Alice Ho Undergraduate Research Director Center for Sciences Brooke Wilkinson Center for Community Director Engagement Peer Learning David Gray Assistant Director Writing II Implementation Mary Keipp lfeoma Amah Committee Program Director, Director Community Youth Undergraduate Research William Schniedewind Programs Center Humanities, Arts, Pre-College & Summer Chair & Social Sciences Programs Center for Community Free Standing Jacquelyn Ardam Jonli Tunstall Engagement Interdisciplinary Minors Director Director Faculty Advisory Christina-Marie Santillan Committee Assistant Director for Undergraduate Research Faculty Advisory Community Engaged Center Humanities, Arts, Committee Disability Studies Faculty Learning & Social Sciences Faculty Advisory Committee Committee Tyrone Howard Quarter in Washington Chair Victoria Marks Muriel McClendon Chair Chair Juliet Williams Director Entrepreneurial Programs Undergraduate Research **Civic Engagement Faculty** Center Humanities, Arts, Robert Jadon Advisory Committee & Social Sciences Executive Director Andy Atkeson Kelly Kistner Chair General Education