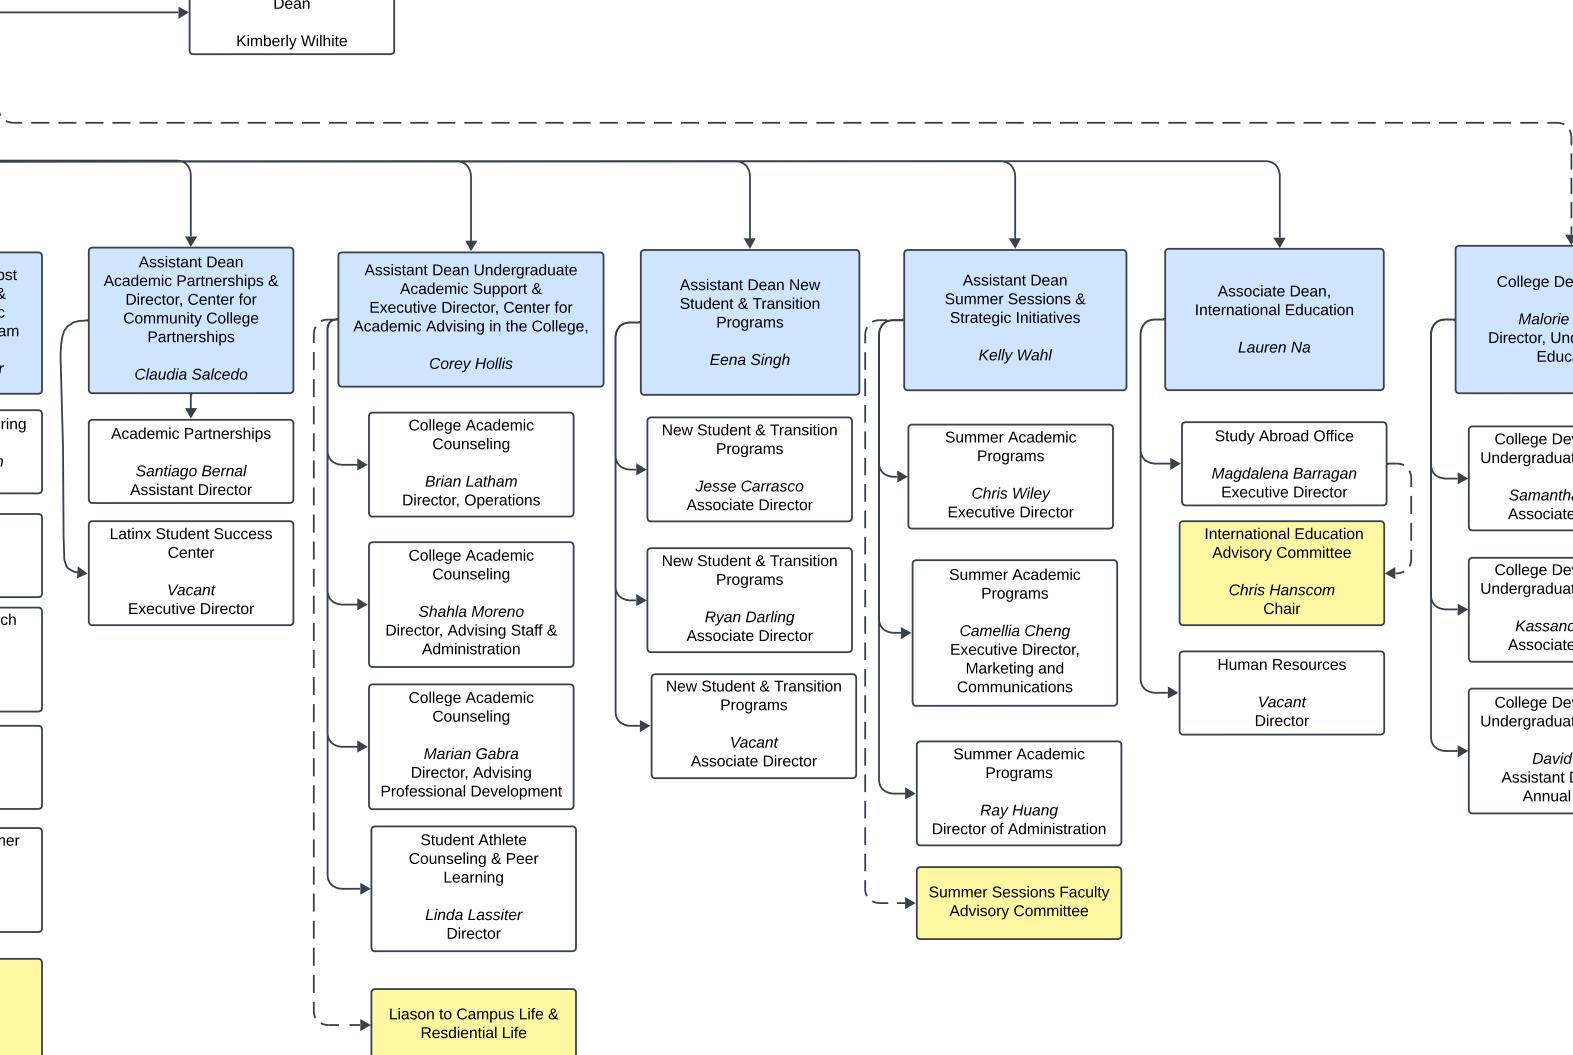

Dean

College Development

Malorie Barbee Director, Undergraduate Education

College Development, Undergraduate Education,

> Samantha Booras Associate Director

College Development, Undergraduate Education,

> Kassandra Ortiz Associate Director

College Development, Undergraduate Education,

> David Gray Assistant Director of Annual Giving